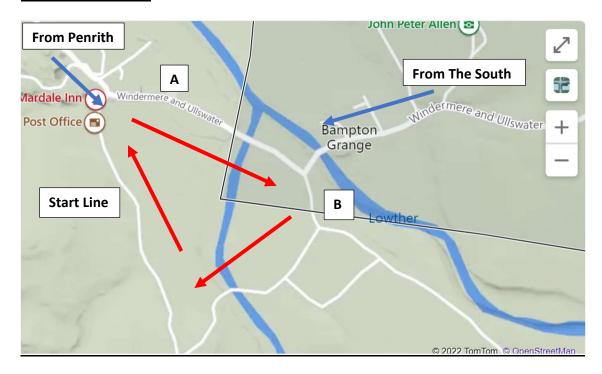

## A - Village Hall, Registration, Toilets & Race Finish

- Restricted/Disabled Parking
  - Entry to this car park only if travelling from Penrith direction/Exit only towards to Penrith direction
  - Strictly no exit until after 1pm

## **B** – Parking

• Unrestricted Parking

There will be a one-way system in operation, so please try to adhere to this

Please try to car share where possible

Roads to the venue are narrow, so please drive carefully

Please DO NOT arrive before 9.15am

Please **DO NOT** park on the roadside unless instructed to by a parking marshall

Please **DO NOT** park in the village or block driveways/gateways