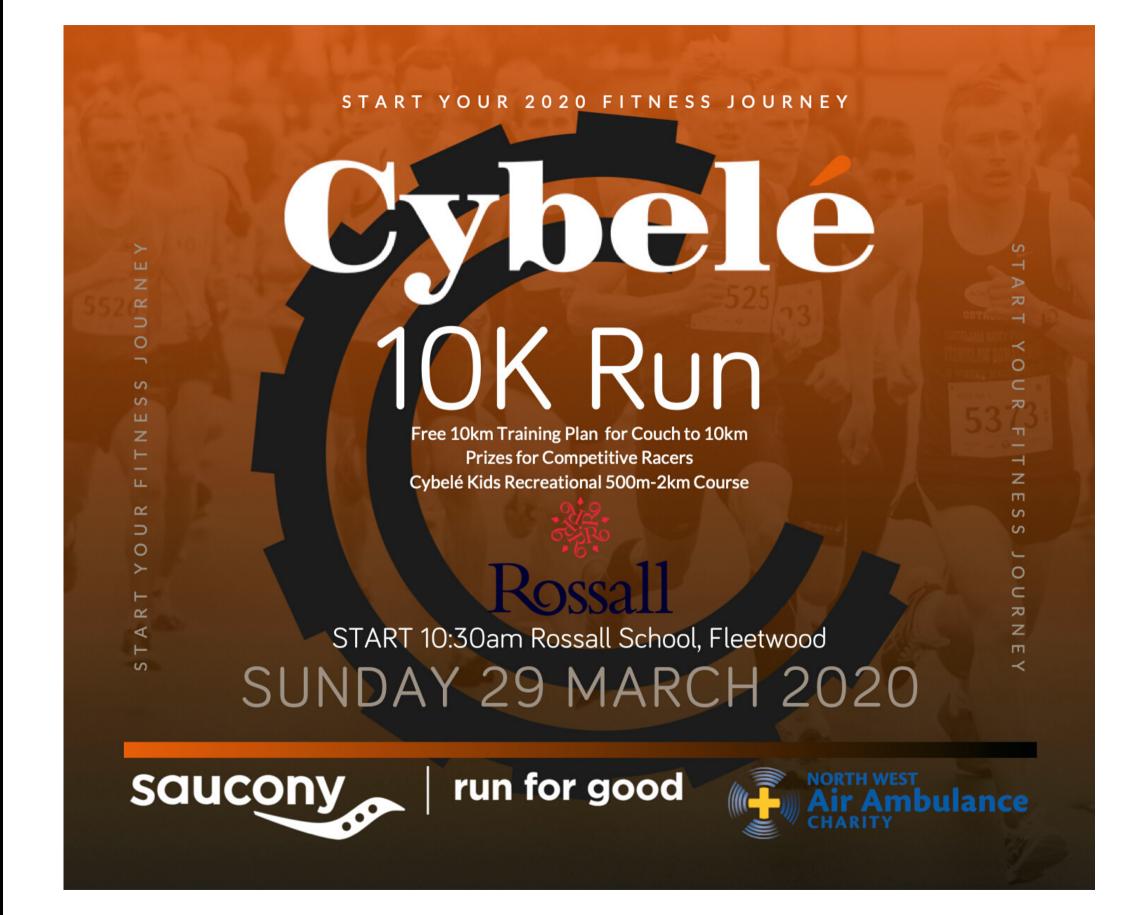

#### **Event Description**

Cybelé are holding their first ever 10k, this will take place on the Fylde Coast.

Race HQ Rossall School - The NEW Sports Hall

Starting at Rossall School. From the school you will head onto the promenade where you will complete a 10k loop, heading right towards Fleetwood. The route is well marshalled and is also chipped timed. There will be an aid station at the 5km turnaround and lots of support throughout the run course to keep you all motivated.

From each entry a donation will be made to our charity partner North West Air Ambulance.

Cybelé Kids 6-14yrs – 2km! 10:00am

Each entrant will be eligible for a couch to 10km Cybelé Run Plan!

There will be an event village inside the sport hall with sponsor stands and food and refreshments.

10k Start at 10.30am | Cybelé Kids Start at 10.00am

### course.

Cybelé 10k

Starting at Rossall School. From the school you will head onto the promenade where you will complete a 10k loop, heading right, towards Fleetwood. The route is well marshalled and is also chipped timed. There will be an aid station at the 5km turnaround and lots of support throughout the run course to keep you all motivated.