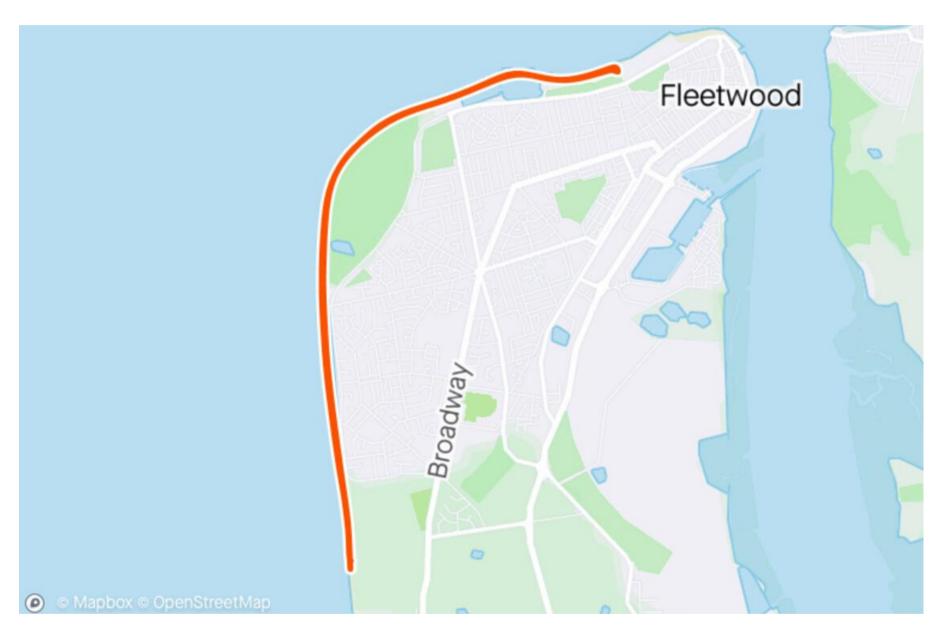

#### **Event Description**

Cybelé are holding their first ever 10k, this will take place on the Fylde Coast.

Race HQ Rossall School - The NEW Sports Hall

Starting at Rossall School. From the school you will head onto the promenade where you will complete a 10k loop, heading right towards Fleetwood. The route is well marshalled and is also chipped timed. There will be an aid station at the 5km turnaround and lots of support throughout the run course to keep you all motivated.

### course.

Cybelé 10k

Starting at Rossall School. From the school you will head onto the promenade where you will complete a 10k loop, heading right, towards Fleetwood. The route is well marshalled and is also chipped timed. There will be an aid station at the 5km turnaround and lots of support throughout the run course to keep you all motivated.

New Sport Hall - Race HQ

site plan

CYBELÉ 10K