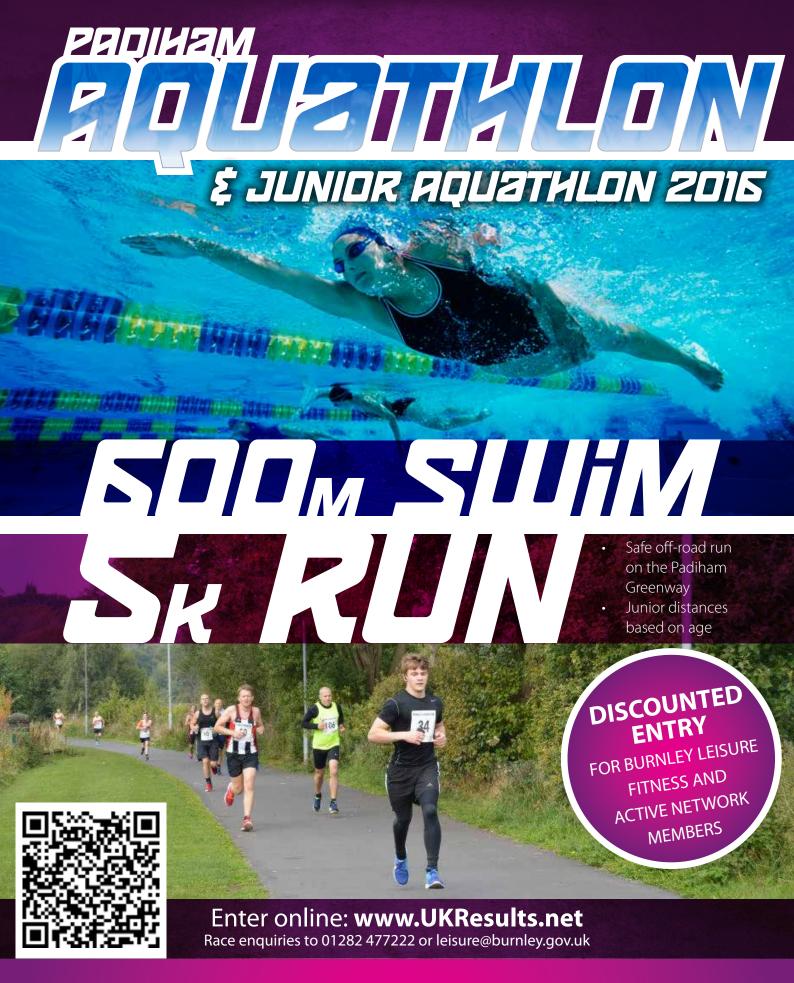

## CHOOSE YOUR EVENT

| Age cats on day of race 3 <sup>rd</sup> April 2016 | Swim Distances<br>Metres (Lengths) | Run Distances<br>Metres | Entry Fee | Burnley Leisure<br>Fitness and Active<br>network member<br>discount | Tick below<br>event you<br>wish to enter |
|----------------------------------------------------|------------------------------------|-------------------------|-----------|---------------------------------------------------------------------|------------------------------------------|
| 8 – 9yrs                                           | 50 (2)                             | 600                     | £4.00     | NA                                                                  | 0                                        |
| 10 – 11yrs                                         | 100 (4)                            | 1200                    | £5.00     | NA                                                                  | 0                                        |
| 12 – 13 yrs.                                       | 200 (8)                            | 2000                    | £6.00     | NA                                                                  | 0                                        |
| Adult 14+                                          | 600 (24)                           | 5000                    | £16.00    | £8.00                                                               | 0                                        |
| Adult Relay 14+                                    | 600 (24)                           | 5000                    | £18.00    | £9.00                                                               | 0                                        |