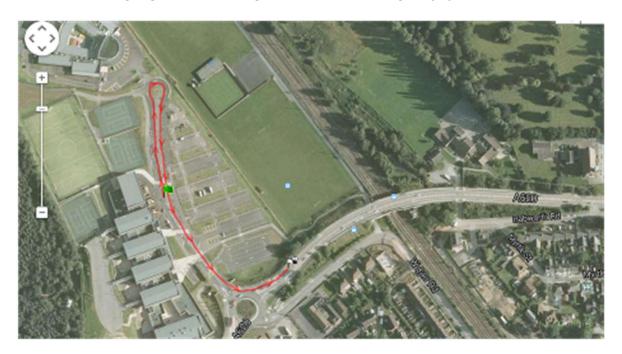

# **RUNNER RACE DAY INSTRUCTIONS**

Thank you for entering and supporting this event.

| EVENTS: | THE HALF<br>MARATHON | Run over an accurately measured one lap course, which is generally flat with slight inclines on surfaced roads and footpaths. On course mile markers will be positioned at, or as close as practical to the mile position and are a guide only. A map of the course route is included below.  (note that runners do not have priority over other members of the public using public footpaths or roads where these have not been closed for the event) |
|---------|----------------------|--------------------------------------------------------------------------------------------------------------------------------------------------------------------------------------------------------------------------------------------------------------------------------------------------------------------------------------------------------------------------------------------------------------------------------------------------------|
|         | THE FUN RUN          | Starting and finishing on the drive way of Retford Oaks but mainly run on grass on the Retford Oaks School playing field. (Please see map below and information regarding potential re-route below the map)                                                                                                                                                                                                                                            |
| START:  | THE HALF<br>MARATHON | On the school drive at Retford Oaks Academy. Please note that the race starts in the direction facing St Giles school and all runners are required to loop around the roundabout outside St Giles before leaving the school grounds. Please allow yourself plenty of time to arrive at the start point for the 10.00am start.                                                                                                                          |
|         |                      | Note that race numbers will be sent out by post to the address you gave us when you entered (unless you have notified 'bookitzone' of an updated address since you entered). If you have not received your race number by post please contact us via                                                                                                                                                                                                   |