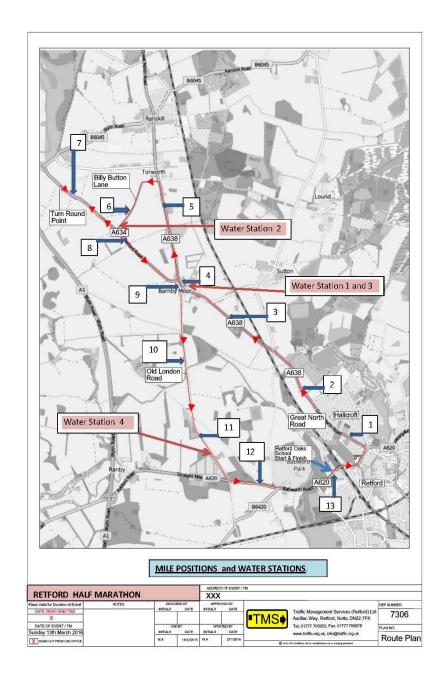

# **RUNNER RACE DAY INSTRUCTIONS**

Thank you for entering and supporting this event.

| EVENTS: | THE HALF<br>MARATHON | Run over an accurately measured one lap course, which is generally flat with slight inclines on surfaced roads and footpaths. On course mile markers will be positioned at, or as close as practical to the mile position and are a guide only. A map of the course route is included below.  (note that runners do not have priority over other members of the public using public footpaths or roads where these have not been closed for the event) |
|---------|----------------------|--------------------------------------------------------------------------------------------------------------------------------------------------------------------------------------------------------------------------------------------------------------------------------------------------------------------------------------------------------------------------------------------------------------------------------------------------------|
|         | THE FUN RUN          | Starting and finishing on the drive way of Retford Oaks but mainly run on grass on the Retford Oaks School playing field. (Please see map below and information regarding potential re-route below the map)                                                                                                                                                                                                                                            |
| START:  | THE HALF<br>MARATHON | On the school drive at Retford Oaks Academy. Please note that the race starts in the direction facing St Giles school and all runners are required to loop around the roundabout outside St Giles before leaving the school grounds. Please allow yourself plenty of time to arrive at the start point for the 10.00am start.                                                                                                                          |
|         |                      | Note that race numbers will be sent out by post to the address you gave us when you entered (unless you have notified 'bookitzone' of an updated address since you entered). If you have not received your race number by post please contact us via                                                                                                                                                                                                   |

| FINISH:<br>CAR<br>PARKING:    | be located in the sportshall at Retford Oaks and will be open from 08.15am - 09.30am. Note that we are unable to provide duplicate numbers for lost or forgotten numbers and it is not permitted to take part without a valid race number.  HM & FR Adjacent to the sports hall at Retford Oaks. Limited car parking will be available at Retford Oaks Academy with a small number of places available on the grassed car park area at Retford Tennis Club. |
|-------------------------------|-------------------------------------------------------------------------------------------------------------------------------------------------------------------------------------------------------------------------------------------------------------------------------------------------------------------------------------------------------------------------------------------------------------------------------------------------------------|
|                               | Car, coach and minibus parking is also available at various public car parks across Retford. All of these are within 15-20 mins (approx.) walk from Retford Oaks Academy. Please note that parking charges may apply. The enclosed map shows the public car parks in Retford. Please note that car parking IS NOT available at Retford Leisure Centre.                                                                                                      |
|                               | Please <b>DO NOT</b> park on roads adjacent to Retford Oaks, or at any point on Hospital/Babworth Road. (Note that some entrants did park on adjacent roads including West Carr Road last year despite our request not to, which did generate complaints from local residents!). Please help us to avoid this this year!                                                                                                                                    |
|                               | Take care when leaving the Retford Oaks Academy as other runners may still be finishing.  During the fun run and Half Marathon vehicles will only be parmitted to leave the school site using the marked out.                                                                                                                                                                                                                                               |
|                               | permitted to leave the school site using the marked out route and under escort from our car park marshals.  We would encourage local runners to run / walk / cycle to the                                                                                                                                                                                                                                                                                   |
|                               | venue.                                                                                                                                                                                                                                                                                                                                                                                                                                                      |
| TOILETS:                      | Portaloos are provided on site at Retford Oaks. Limited Ladies and Gents toilet facilities are also available inside Retford Oaks Academy but please use the portaloos where possible.                                                                                                                                                                                                                                                                      |
| CHANGING & SHOWER FACILITIES: | Please come ready to run as only limited changing facilities are available. A limited number of ladies and gents showers are available. Please do not leave valuables in the changing rooms.                                                                                                                                                                                                                                                                |
| BAG<br>STORAGE:               | Limited bag storage is available in the sports hall at Retford Oaks. Where possible please make your own arrangements to store baggage. If you are leaving a bag please tear off the baggage 'tear off' slip from your race number and fix it to your bag before passing your bag to one of our helpers on the baggage desk in the sports hall.                                                                                                             |
| DRINKS:                       | Available at approx. 4.5, 6.5, 9, 11 miles and Finish.                                                                                                                                                                                                                                                                                                                                                                                                      |
| ENTRIES:                      | PLEASE NOTE THAT WE DO HAVE SOME 'ON THE DAY' ENTRIES AVAILABLE FOR THE 2020 RETFORD HALF MARATHON - entries will be available on the day on a first                                                                                                                                                                                                                                                                                                        |