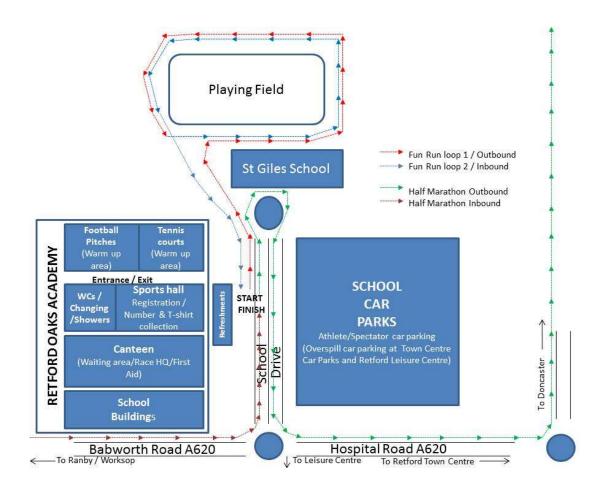

# **RUNNER RACE DAY INSTRUCTIONS**

Thank you for entering and supporting this event.

| EVENTS: | THE HALF<br>MARATHON | Run over an accurately measured one lap course, which is generally flat with slight inclines on surfaced roads and footpaths. On course mile markers will be positioned at, or as close as practical to the mile position and are a guide only. A map of the course route is included below.  (note that runners do not have priority over other members of the public using public footpaths or roads where these have not been closed for the event) |
|---------|----------------------|--------------------------------------------------------------------------------------------------------------------------------------------------------------------------------------------------------------------------------------------------------------------------------------------------------------------------------------------------------------------------------------------------------------------------------------------------------|
|         | THE FUN RUN          | Starting and finishing on the drive way of Retford Oaks but mainly run on grass on the Retford Oaks School playing field. (Please see map below and information regarding potential re-route below the map)                                                                                                                                                                                                                                            |
| START:  | THE HALF<br>MARATHON | On the school drive at Retford Oaks Academy. Please note that the race starts in the direction facing St Giles school and all runners are required to loop around the roundabout outside St Giles before leaving the school grounds. Please allow yourself plenty of time to arrive at the start point for the 10.00am start.                                                                                                                          |
|         |                      | Note that race numbers will be sent out by post to the address you gave us when you entered (unless you have notified 'bookitzone' of an updated address since you entered). If you have not received your race number by post please contact us via                                                                                                                                                                                                   |