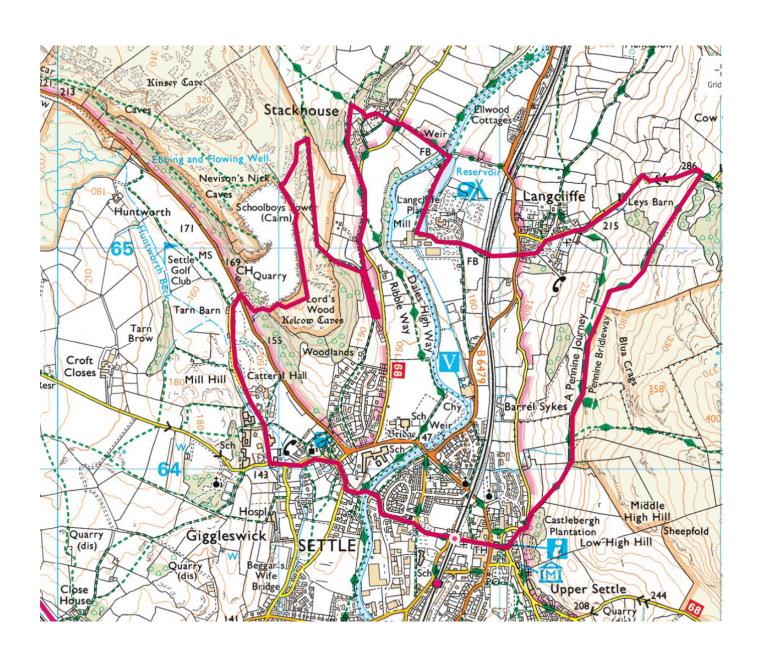

## • 10k (6 ml) Route This is a new route, quite challenging but very runnable with a couple of steep sections, great views and varied landscapes

Via Giggleswick - Stackhouse - Langliffe