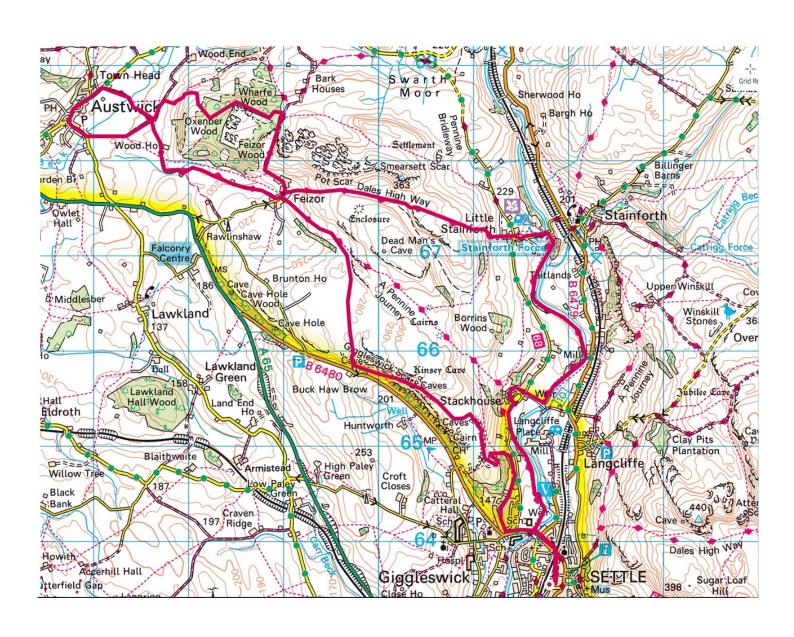

## Half Marathon (13ml) Route

Two checkpoints Via Feizor – Austwick - Oxenber Woods SSSI – Feizor - Stainforth Force