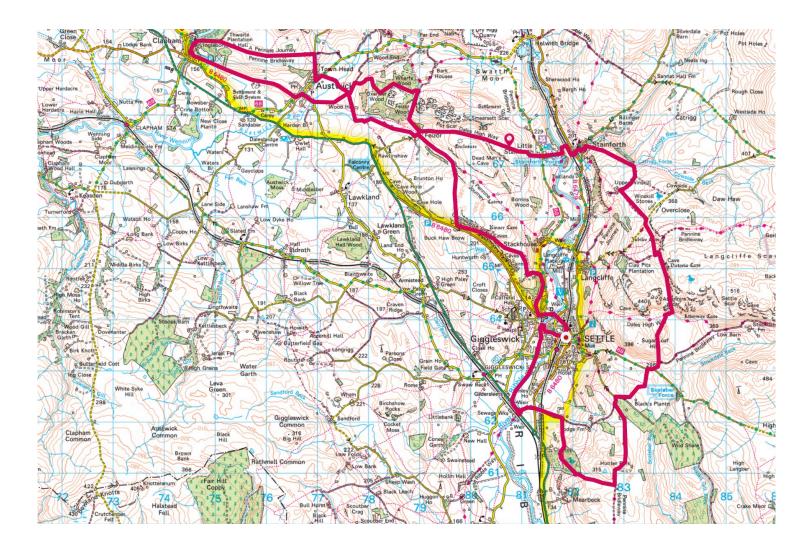

## • 23 ml (37 k) route

5 checkpoints Via Feizor – Austwick – Clapham – Oxenber Woods SSSI – Stainforth Force – Victoria Cave – Lambert Lane.