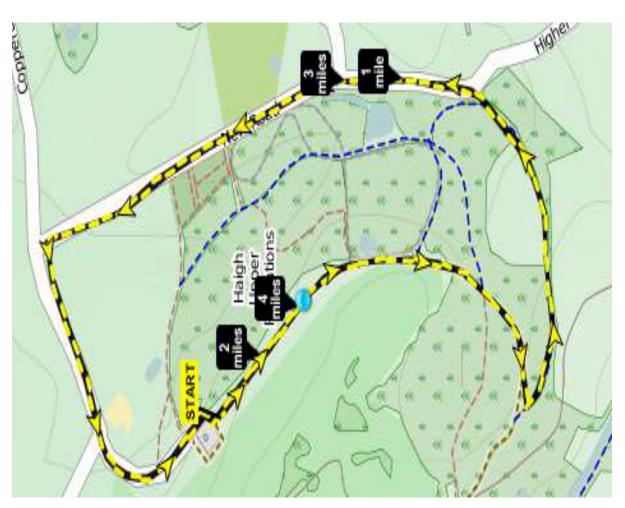

# COURSE WITHIN AND AROUND HAIGH HALL PARK – MAP ON REVERSE RUNNERS OF ALL STANDARDS WELCOME

#### **COURSE MAP**