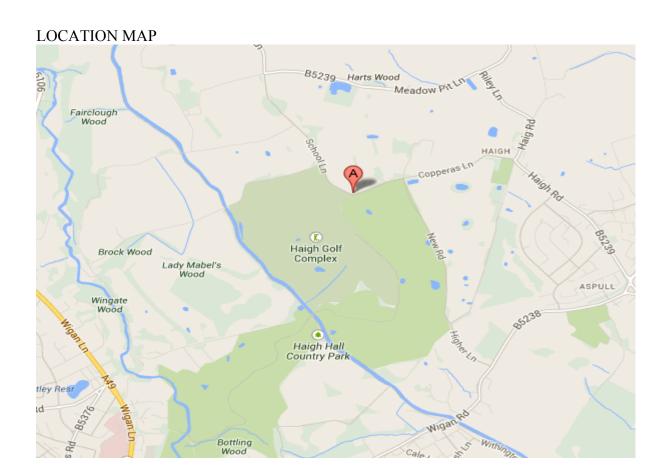

## WEDNESDAY 13th MAY, 10th JUNE & 12th AUGUST AT 7.30PM

REGISTRATION AT: HAIGH HALL, SCHOOL LANE, HAIGH, WN2 1PE (SEE MAP ON REVERSE)

NB - NOT WIGAN RUGBY UNION CLUB