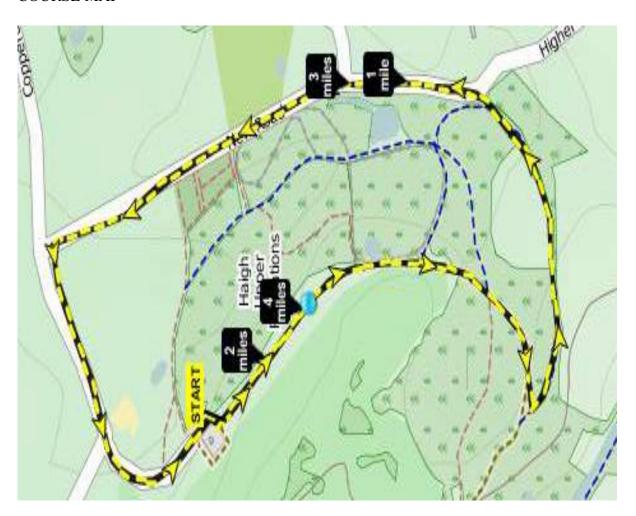

RKING FEE - CASH ON ENTRY

COURSE ALL WITHIN OR AROUND HAIGH HALL PARK - MAP ON REVERSE

COURSE RECORDS - ANDREW HEYES, HALAMSHIRE Hr, 20.10 (2022); LAUREN HOWARTH, LEIGH Hr, 22.26 (2015)

Minimum Age 16 - Maximum Field 300

\*\*\*\*\*\*PRIZES\*\*\*\*\*



First 5 men/women

First men's team (4 to count)

First women's team (3 to count)

1<sup>st</sup> male/female vet plus 1<sup>st</sup>/2<sup>nd</sup> vets over 35/40/45/50/55/60/65

1<sup>st</sup> junior (Under 20)

Free results on the night

ENTRY FEES - £8 (£10 unattached) plus admin fee

ONLINE ENTRIES ONLY via BOOKITZONE BY 09.06.25

(Transfers and replacements only on the night)

https://bookitzone.com/paul carroll 1/MDjFFX

Enquiries to Paul Carroll - paul@pc1203.co.uk or 07950 074173

Welcome :: Wigan Phoenix



## **COURSE MAP**