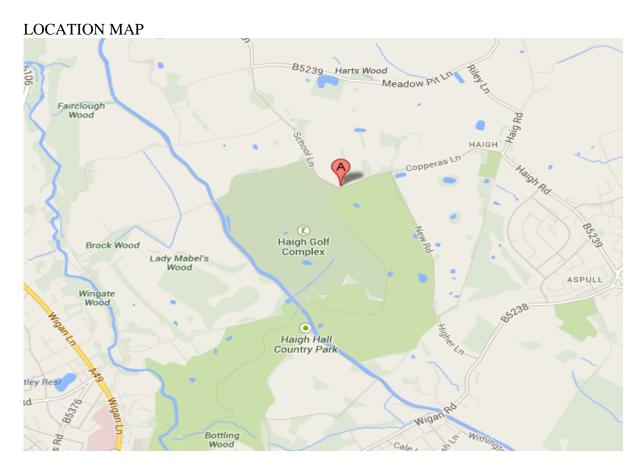

## WEDNESDAY 11th JUNE AT 7.30PM

REGISTRATION AT: HAIGH HALL, SCHOOL LANE, HAIGH, WN2 1PE (SEE MAP ON REVERSE)

PLEASE NOTE £2 PARKING FEE - CASH ON ENTRY

COURSE ALL WITHIN OR AROUND HAIGH HALL PARK - MAP ON REVERSE