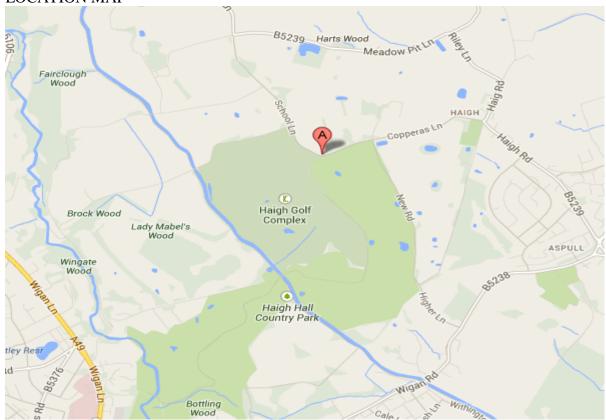

# WEDNESDAY 14th MAY AT 7.30PM

REGISTRATION AT: HAIGH HALL, SCHOOL LANE, HAIGH, WN2 1PE (SEE MAP ON REVERSE)

NB - NOT WIGAN RUGBY UNION CLUB

# LOCATION MAP