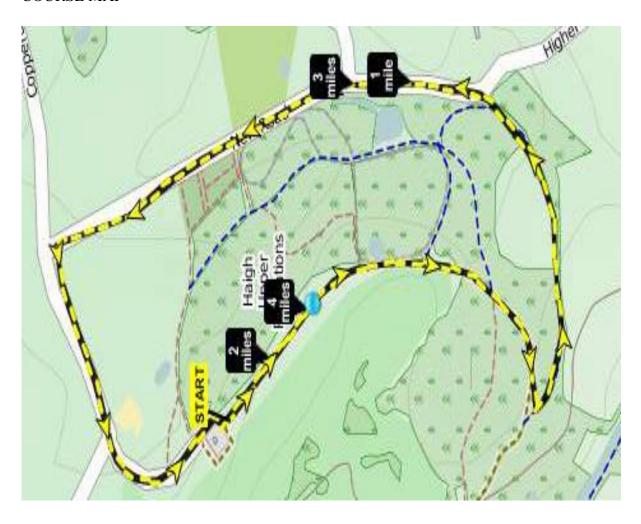

### COURSE ALL WITHIN OR AROUND HAIGH HALL PARK - MAP ON REVERSE

# **COURSE MAP**