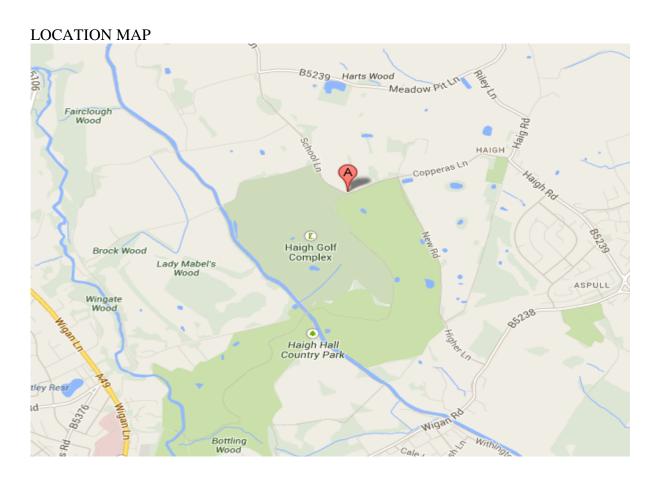

## WEDNESDAY 12th JUNE AT 7.30PM

REGISTRATION AT: HAIGH HALL, SCHOOL LANE, HAIGH, WN2 1PE (SEE MAP ON REVERSE)

PLEASE NOTE £2 PARKING FEE - CASH ON ENTRY

COURSE ALL WITHIN OR AROUND HAIGH HALL PARK - MAP ON REVERSE