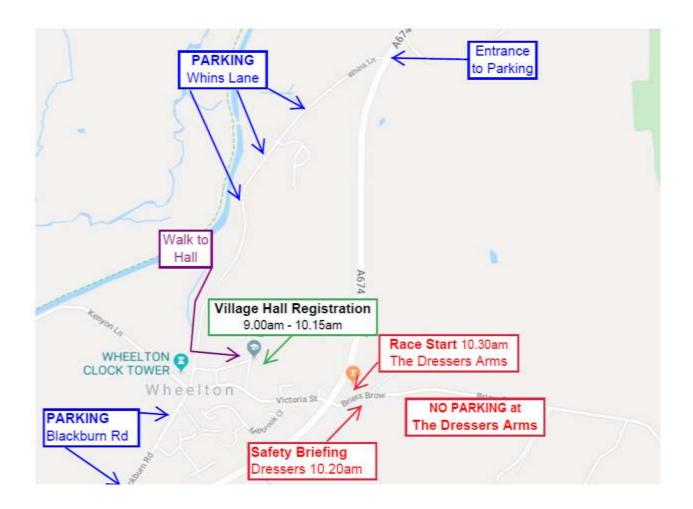

## RACE INFORMATION

9.00am - REGISTRATION OPENS for PRE-ENTRY & ON THE DAY ENTRIES, Village Hall

10.15am - REGISTRATION CLOSES

10.20am – SAFETY BRIEFING, car park Dressers' Arms

10.30am - RACE START!

## **PARKING**

Main parking is along **WHINS LANE, PR6 8HN,** which is a cul de sac. Once parked, continue to walk down the road and follow signs to the Village Hall. The start line is a short walk from the Hall.

Alternative parking is on Blackburn Road in the Village of Wheelton.

Absolutely **NO PARKING** at the Dressers Arms or the Village Hall

You must respect residents' parking requirements. Please DO NOT block anyone in or park across driveways or farm gates. It is really important that we do not receive complaints from residents in order to continue running this important charity event.